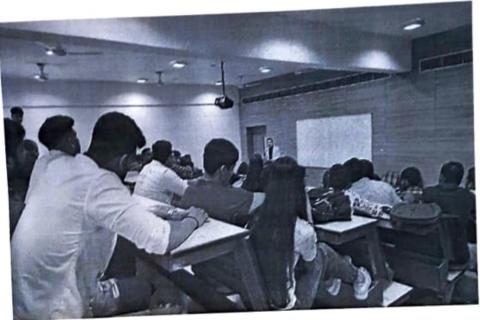

Jestol 2 23/10/22

stronger and more effective protections for the rights of children. The benefit of the Act should be to reach every person of India which is not been enjoyed till now due to poor implementation of the Laws. The outcome of this case study was that the students got the clarity on the questions which they had in their mind regarding the famous case law Bandhua Mukti Morcha vs Union of India and how one can step forward that child labour can be abolished from the society as well. (Image 1)

Image 1: Discussed certain SUPREME COURT Judgments on RIGHT TO EDUCATION Xaur 23/10/22

Geotag 1: Discuss on Bandhua Mukti Morcha vs Union of India

Geotag 2: Awareness about the issue of child labor

Photo 1:- Constitutional Provisions relating to child labour