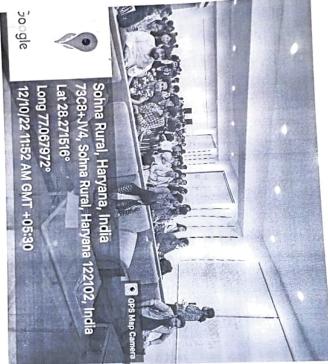

Outcome of the event: Student came to know about recent developments in law dealing with sexual harassment at workplace in India.

Geo Tagged Photographs

Photo:1 Ms. Mahak Rathee interacting with students

K.R. Mangalam University Sohna Road, Gurugram, (Haryana) Registrar

五

Short (15/10/22

Photo:2 Ms. Mahak Rathee delivering Lecture

Registrar

Registrar K.R. Mangalam University Sohna Road, Gurugram, (Haryand)