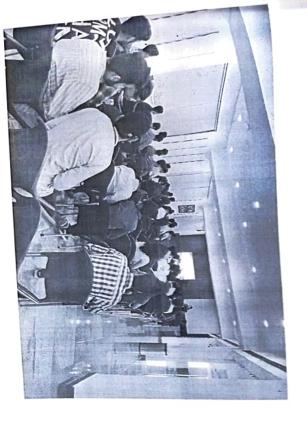

Outcome of the event: Student came to know about recent developments in law dealing with sexual harassment at workplace in India.

Geo Tagged Photographs

Photo:1 Ms. Mahak Rathee interacting with students

K.R. Mangalam University Sohna Road, Gurugram, (Haryana) Registrar

五

Short (15/10/22

Photo:2 Ms. Mahak Rathee delivering Lecture

Registrar

Registrar K.R. Mangalam University Sohna Road, Gurugram, (Haryand)